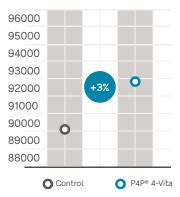

#### Increase in total yield was 3%.

## INCREASE OF TOTAL YIELD | +3%

| Total yield (QT/Ha)     |      |
|-------------------------|------|
| Control                 | 90.2 |
| P4P <sup>®</sup> 4-Vita | 92.8 |