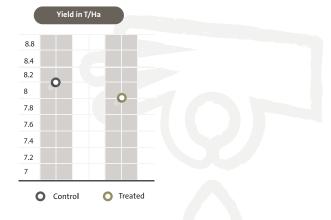

No significant difference was noted between treated and control.

## NO SIGNIFICANT DIFFERENCE